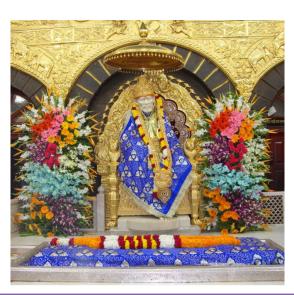

## Sri Shirdi Saibaba Mandir of North Carolina

1150 SW Maynard Road, Cary, NC - 27513 (919) 386 1085 http://www.ssmnc.org

## Sai Mandir Building Expansion Donation Form

Sri Shirdi SaiBaba Mandir Of North Carolina (SSMNC) has initiated Mandir expansion project. This project includes expanding Sai Sannidhi area; performing prathista of Shirdi Saibaba, Dattatreya, Ganesh and Dwarakamayi vigrahas and constructing a new kitchen and a cultural hall. To support this auspicious cause, please choose one of the following donation opportunities.